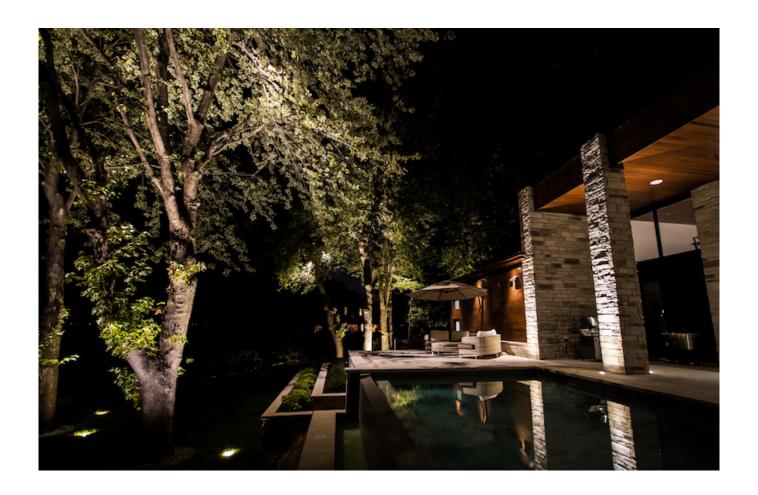

## <u>Dauer Launches Over 150 New LED</u> <u>Landscape Lighting Products</u>

Source: www.TurfMagazine.com

Dauer Manufacturing has dramatically expanded its <u>landscape lighting</u> offerings with over 150 new products for 2021. The new product lineup broadens Dauer's low-voltage lighting with a full line of integrated fixtures and aluminum selections, continuously delivering on durability, versatility, and innovation.

Responding to customer demand and consumer trends, the product launch comes on the heels of Dauer celebrating its 20th anniversary. The company's new landscape lighting products add wattage, lumens, beam spread and color temperature variations to its integrated proprietary molds for uplights, down lights, path lights, step lights, tree mounts, and overall lighting fixtures. The new products join Dauer's existing family of LED lighting systems prized for their elegant designs and highly efficient light output.

"Outdoor living spaces have taken on a new meaning these days, inspiring us at Dauer to further arm landscape lighting customers with the tools to transform environments reflecting a variation of moods and ambiance," added Kino Obeso, Vice-President.